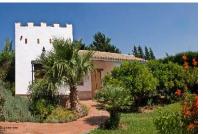

## Torre Roche . . .

This property of 75 m2 is contructed arround a quadratic tower. Stone archers are separating kitchen, dinning room and livingroom and you have

bathroom with shower, living/dinning room with wood burning stove, fully