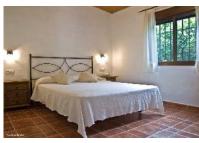

## Torre Roche . . .

This property of 75 m2 is contructed arround a quadratic tower. Stone archers are separating kitchen, dinning room and livingroom and you have

bathroom with shower, living/dinning room with wood burning stove, fully