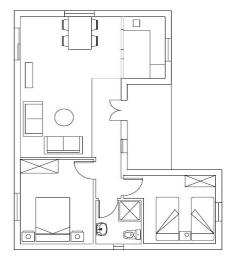

### Equipment:

**Explanation of symbols** Print plan in pdf. format

Prices per week

Torre Roche Conil Page 2 of 2

| Season.    | Season.    | Season. | Season.    | Season. |
|------------|------------|---------|------------|---------|
| <b>A</b> : | <b>B</b> : | C:      | <b>D</b> : | E:      |
| 465 €      | 640 €      | 750 €   | 940 €      | 1.170 € |