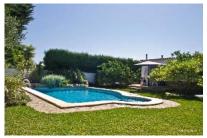

## Torre Roche . . .

This property of 75 m2 is contructed arround a quadratic tower. Stone archers are separating kitchen, dinning room and livingroom and you have

bathroom with shower, living/dinning room with wood burning stove, fully