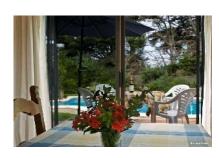

## Torre Roche . . .

This property of 75 m2 is contructed arround a quadratic tower. Stone archers are separating kitchen, dinning room and livingroom and you have

bathroom with shower, living/dinning room with wood burning stove, fully