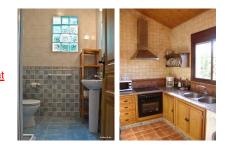

## Torre Roche . . .

This property of 75 m2 is contructed arround a quadratic tower. Stone archers are separating kitchen, dinning room and livingroom and you have

bathroom with shower, living/dinning room with wood burning stove, fully