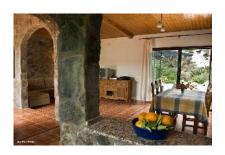

## Torre Roche . . .

This property of 75 m2 is contructed arround a quadratic tower. Stone archers are separating kitchen, dinning room and livingroom and you have

bathroom with shower, living/dinning room with wood burning stove, fully