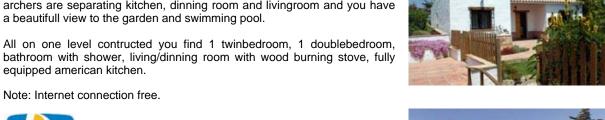

## Torre Roche . . .

This property of 75 m2 is contructed arround a quadratic tower. Stone archers are separating kitchen, dinning room and livingroom and you have

bathroom with shower, living/dinning room with wood burning stove, fully