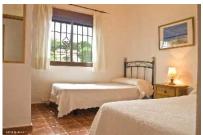

## Torre Roche . . .

This property of 75 m2 is contructed arround a quadratic tower. Stone archers are separating kitchen, dinning room and livingroom and you have

bathroom with shower, living/dinning room with wood burning stove, fully