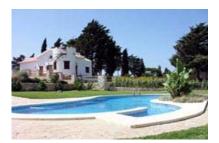

#### El Pomelo . . .

This accommondation features a unique circular observation lounge. An external staircase leads to a terrace from where you can enjoy the views of the surrounding countryside. From the upstair bedroom with balcony you can enjoy from the spectacular sunset.

Registro Turismo Andalucia CA/00222

The ground floor is distributed in an open plan lounge, dinning area with wood burning stove, kitchen with hob, oven and washing machine, 1 twin bedroom and 1 single bedroom, bathroom with shower. Upstairs is a double bedroom with shower and balcony.