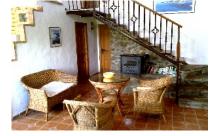

Registro Turismo Andalucia CA/00222

The ground floor is distributed in an open plan lounge, dinning area with wood burning stove, kitchen with hob, oven and washing machine, 1 twin bedroom and 1 single bedroom, bathroom with shower. Upstairs is a double bedroom with shower and balcony.