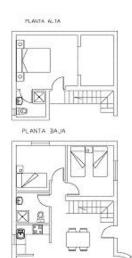

Registro Turismo Andalucia CA/00222

The ground floor is distributed in an open plan lounge, dinning area with wood burning stove, kitchen with hob, oven and washing machine, 1 twin bedroom and 1 single bedroom, bathroom with shower. Upstairs is a double bedroom with shower and balcony.